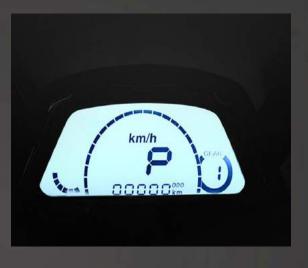

- button start for power
- □ no need key anymore
- no need to pull back key and switch off power

Digital LCD speedmeter

- $\boxtimes$  with high definition
- data precise and clear even under strong light

#### P shift safe start button

- you could only drive after pushing P button when power on
- in case of unexpecting throttle touch

cold light illuminator screen LCD