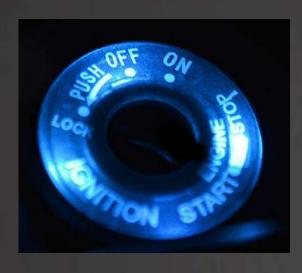

- button start for power
- □ no need key anymore
- no need to pull back key and switch off power

Digital LCD speedmeter

- $\boxtimes$  with high definition
- data precise and clear even under strong light

#### P shift safe start button

- you could only drive after pushing P button when power on
- in case of unexpecting throttle touch