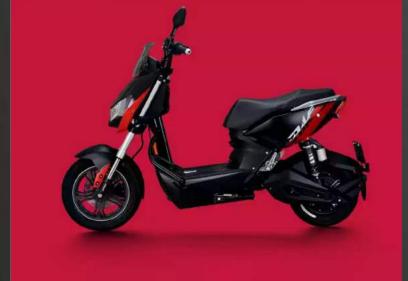

## **Z**3

| MODEL NO.      | Z3                                             |
|----------------|------------------------------------------------|
| RALIERY        | 72V 20AH LEAD ACID/60V 26AH<br>LITHIUM BATTERY |
| MOTOR          | 1800W                                          |
| BRAKE          | F:DISC BRAKE ;R: DISC BRAKE                    |
| CERTIFICATE    | EEC (EURO 4)                                   |
| MAX SPEED      | 45K M /H                                       |
| RANGE DISTANCE | 60K M-65K M                                    |
| TORQUE         | 130 N.M                                        |
| TYRE SIZE      | F:90/90-12 R:100/80-12                         |
| LOADING QTY    | 87 PCS/40HQ                                    |
|                |                                                |
|                |                                                |

## Color options