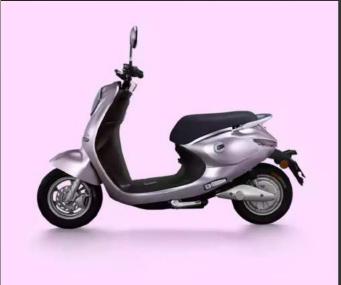

## C-UMI

| MODEL NO.      | C-UMI                              |
|----------------|------------------------------------|
| BATTERY        | 48V 28AH REMOVABLE LITHIUM BATTERY |
| MOTOR          | 1000W (rated power)                |
| BRAKE          | F:DISC BRAKE R:DRUM BRAKE          |
| CERTIFICATE    | EEC(EURO 4)                        |
| MAX SPEED      | 45K M /H                           |
| RANGE DISTANCE | 50-55K M                           |
| TYRE SIZE      | 3.0-10                             |
| LOADING QTY    | 84pcs/40HQ                         |
|                |                                    |

Ergonomics sitting posture design

Firm and beautiful rear alumium armrest

USB charging connector

 $\boxtimes$  for your cellphone

Fencing mask style LED double light

Car p" shift design

✓ for safer starting in case of wrong throttle touch

Supercar style modelling design

One button start

Supercar linear sword style taillight

Super thin panel LCD

### Color options