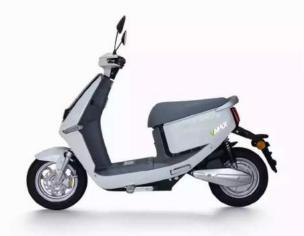

## C-LINE

| MODEL NO.      | C-LINE                             |
|----------------|------------------------------------|
| BATTERY        | 48V 28AH REMOVABLE LITHIUM BATTERY |
| MOTOR          | 1000W (rated power)                |
| BRAKE          | F:DISC BRAKE R:DRUM BRAKE          |
| CERTIFICATE    | EEC(EURO 4)                        |
| MAX SPEED      | 45K M /H                           |
| RANGE DISTANCE | 50-55K M                           |
| TYRE SIZE      | 3.0-10                             |
| LOADING QTY    | 87pcs/40HQ                         |
|                |                                    |

Ergonomics sitting posture design

Firm and beautiful rear alumium armrest

USB charging connector

 $\boxtimes$  for your cellphone

n" linear LED light

Car P" shift design

for safer starting in case of wrong throttle touch

One button start

RS intelligent remote sencing key

- ☑ Unlocking automaticly when enter induction range
- ✓ Locking automaticly when leave induction range

Hydralic adjustable rear suspension

270⊠ turning light