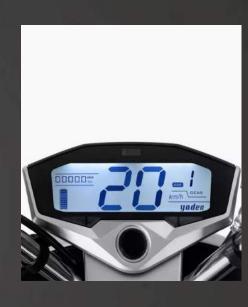

| 1000W (rated power)                |
| BRAKE          | F:DISC BRAKE R:DRUM BRAKE          |
| CERTIFICATE    | EEC(EURO 4)                        |
| MAX SPEED      | 45K M /H                           |
| RANGE DISTANCE | 50-55K M                           |
| TYRE SIZE      | 3.0-10                             |
| LOADING QTY    | 84pcs/40HQ                         |
|                |                                    |













Ergonomics sitting posture design

Firm and beautiful rear alumium armrest

USB charging connector

 $\boxtimes$  for your cellphone

Fencing mask style LED double light

Car p" shift design

✓ for safer starting in case of wrong throttle touch









Supercar style modelling design



One button start





Supercar linear sword style taillight



Super thin panel LCD



### Color options









# MAX E-Motorcycle

# THANKS FOR YOUR TIME