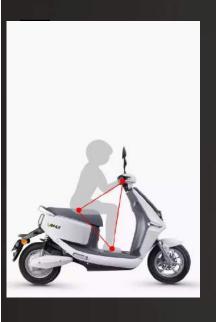

## C-UMI

| MODEL NO.      | C-UMI                              |
|----------------|------------------------------------|
| BATTERY        | 48V 28AH REMOVABLE LITHIUM BATTERY |
| MOTOR          | 1000W (rated power)                |
| BRAKE          | F:DISC BRAKE R:DRUM BRAKE          |
| CERTIFICATE    | EEC(EURO 4)                        |
| MAX SPEED      | 45K M /H                           |
| RANGE DISTANCE | 50-55K M                           |
| TYRE SIZE      | 3.0-10                             |
| LOADING QTY    | 84pcs/40HQ                         |
|                |                                    |

### Color options