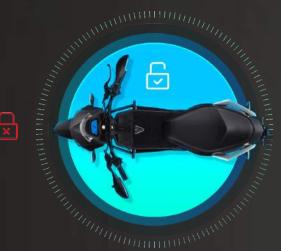

Automaticly recognize vehicle owener

- equipped with RS smart key
- recognize vehicle owner automaticly
- □ unlocked automaticly when near the vehicle
- ☑ lock the vehicle automaticly when far away

NO key control

One button start

RS intelligent remote sencing key

- ☑ Unlocking automaticly when enter induction range
- ✓ Locking automaticly when leave induction range

Hydralic adjustable rear suspension

270⊠ turning light