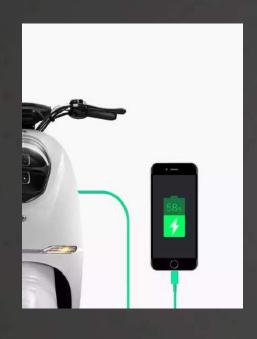

Ergonomics sitting posture design

Firm and beautiful rear alumium armrest

USB charging connector

 $\boxtimes$  for your cellphone

n" linear LED light

Car P" shift design

for safer starting in case of wrong throttle touch