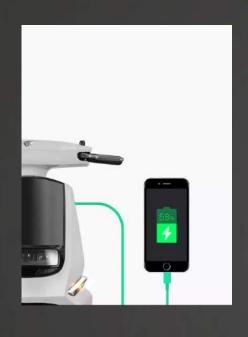

Ergonomics sitting posture design

Firm and beautiful rear alumium armrest

USB charging connector

 $\boxtimes$  for your cellphone

n" linear LED light

Car P" shift design

for safer starting in case of wrong throttle touch