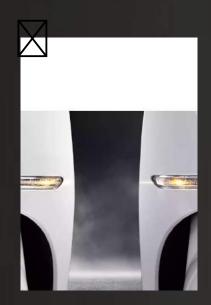

One button start

RS intelligent remote sencing key

- ☑ Unlocking automaticly when enter induction range
- ✓ Locking automaticly when leave induction range

Hydralic adjustable rear suspension

270⊠ turning light