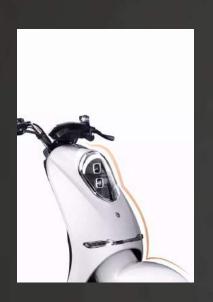

Automaticly recognize vehicle owener

- equipped with RS smart key
- recognize vehicle owner automaticly
- □ unlocked automaticly when near the vehicle
- ☑ lock the vehicle automaticly when far away

NO key control

- button start for power
- □ no need key anymore
- no need to pull back key and switch off power

Digital LCD speedmeter

- $\boxtimes$  with high definition
- data precise and clear even under strong light