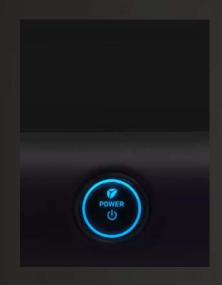

- button start for power
- □ no need key anymore
- no need to pull back key and switch off power

Digital LCD speedmeter

- $\boxtimes$  with high definition
- data precise and clear even under strong light

One button start

RS intelligent remote sencing key

- ☑ Unlocking automaticly when enter induction range
- ✓ Locking automaticly when leave induction range

Hydralic adjustable rear suspension

270⊠ turning light