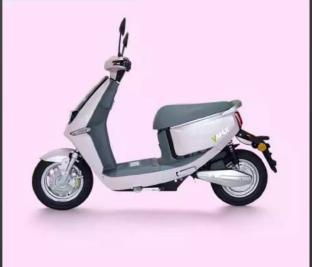

## C-UMI

| MODEL NO.      | C-UMI                              |
|----------------|------------------------------------|
| BATTERY        | 48V 28AH REMOVABLE LITHIUM BATTERY |
| MOTOR          | 1000W (rated power)                |
| BRAKE          | F:DISC BRAKE R:DRUM BRAKE          |
| CERTIFICATE    | EEC(EURO 4)                        |
| MAX SPEED      | 45K M /H                           |
| RANGE DISTANCE | 50-55K M                           |
| TYRE SIZE      | 3.0-10                             |
| LOADING QTY    | 84pcs/40HQ                         |
|                |                                    |

Ergonomics sitting posture design

Firm and beautiful rear alumium armrest

USB charging connector

 $\boxtimes$  for your cellphone

Fencing mask style LED double light

Car p" shift design

✓ for safer starting in case of wrong throttle touch

Supercar style modelling design

One button start

Supercar linear sword style taillight

Super thin panel LCD