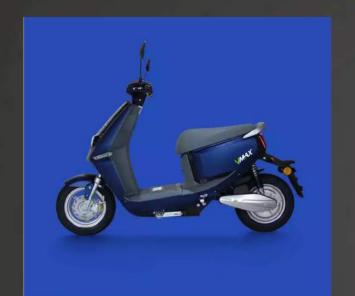

X SPEED      | 45K M /H                           |
| RANGE DISTANCE | 50-55K M                           |
| TYRE SIZE      | 3.0-10                             |
| LOADING QTY    | 87pcs/40HQ                         |
|                |                                    |











Ergonomics sitting posture design

Firm and beautiful rear alumium armrest

USB charging connector

 $\boxtimes$  for your cellphone

n" linear LED light

Car P" shift design

for safer starting in case of wrong throttle touch













One button start

RS intelligent remote sencing key

- ☑ Unlocking automaticly when enter induction range
- ✓ Locking automaticly when leave induction range

Hydralic adjustable rear suspension

270⊠ turning light

cold light illuminator screen LCD



### Color options

















## C-UMI

| MODEL NO.      | C-UMI                              |
|----------------|------------------------------------|
| BATTERY        | 48V 28AH REMOVABLE LITHIUM BATTERY |
| MOTOR          | 1000W (rated power)                |
| BRAKE          | F:DISC BRAKE R:DRUM BRAKE          |
| CERTIFICATE    | EEC(EURO 4)                        |
| MAX SPEED      | 45K M /H                           |
| RANGE DISTANCE | 50-55K M                           |
| TYRE SIZE      | 3.0-10                             |
| LOADING QTY    | 84pcs/40HQ                         |
|                |                                    |













Ergonomics sitting posture design

Firm and beautiful rear alumium armrest

USB charging connector

 $\boxtimes$  for your cellphone

Fencing mask