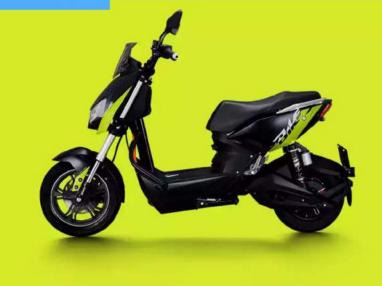

## **Z**3

| MODEL NO.      | Z3                                             |
|----------------|------------------------------------------------|
| RALIERY        | 72V 20AH LEAD ACID/60V 26AH<br>LITHIUM BATTERY |
| MOTOR          | 1800W                                          |
| BRAKE          | F:DISC BRAKE ;R: DISC BRAKE                    |
| CERTIFICATE    | EEC (EURO 4)                                   |
| MAX SPEED      | 45K M /H                                       |
| RANGE DISTANCE | 60K M-65K M                                    |
| TORQUE         | 130 N.M                                        |
| TYRE SIZE      | F:90/90-12 R:100/80-12                         |
| LOADING QTY    | 87 PCS/40HQ                                    |
|                |                                                |
|                |                                                |

## Color options