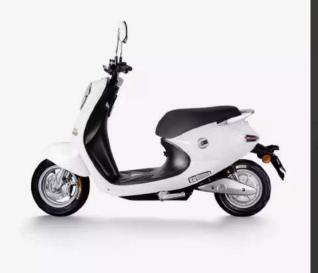

## C-LINE

| MODEL NO.      | C-LINE                             |
|----------------|------------------------------------|
| BATTERY        | 48V 28AH REMOVABLE LITHIUM BATTERY |
| MOTOR          | 1000W (rated power)                |
| BRAKE          | F:DISC BRAKE R:DRUM BRAKE          |
| CERTIFICATE    | EEC(EURO 4)                        |
| MAX SPEED      | 45K M /H                           |
| RANGE DISTANCE | 50-55K M                           |
| TYRE SIZE      | 3.0-10                             |
| LOADING QTY    | 87pcs/40HQ                         |
|                |                                    |

Ergonomics sitting posture design

Firm and beautiful rear alumium armrest

USB charging connector

 $\boxtimes$  for your cellphone

n" linear LED light

Car P" shift design

for safer starting in case of wrong throttle touch

One button start

RS intelligent remote sencing key

- ☑ Unlocking automaticly when enter induction range
- ✓ Locking automaticly when leave induction range

Hydralic adjustable rear suspension

270⊠ turning light

### Color options