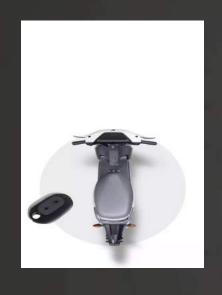

Automaticly recognize vehicle owener

- equipped with RS smart key
- recognize vehicle owner automaticly
- □ unlocked automaticly when near the vehicle
- ☑ lock the vehicle automaticly when far away

NO key control

- button start for power
- □ no need key anymore
- no need to pull back key and switch off power

Digital LCD speedmeter

- $\boxtimes$  with high definition
- data precise and clear even under strong light