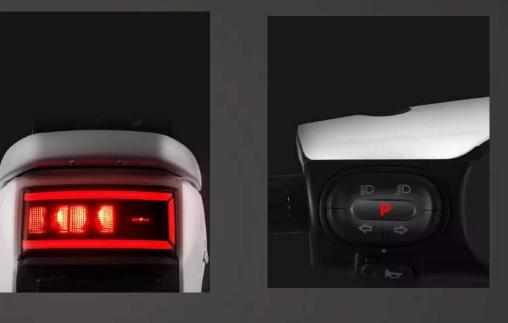

#### P shift safe start button

- you could only drive after pushing P button when power on
- in case of unexpecting throttle touch

Ergonomics sitting posture design

Firm and beautiful rear alumium armrest

USB charging connector

 $\boxtimes$  for your cellphone

n" linear LED light

Car P" shift design

for safer starting in case of wrong throttle touch

One button start

RS intelligent remote sencing key

- ☑ Unlocking automaticly when enter induction range
- ✓ Locking automaticly when leave induction range

Hydralic adjustable rear suspension

270⊠ turning light