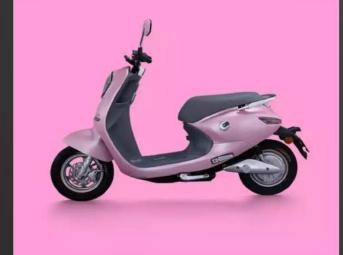

## C-UMI

| MODEL NO.      | C-UMI                              |
|----------------|------------------------------------|
| BATTERY        | 48V 28AH REMOVABLE LITHIUM BATTERY |
| MOTOR          | 1000W (rated power)                |
| BRAKE          | F:DISC BRAKE R:DRUM BRAKE          |
| CERTIFICATE    | EEC(EURO 4)                        |
| MAX SPEED      | 45K M /H                           |
| RANGE DISTANCE | 50-55K M                           |
| TYRE SIZE      | 3.0-10                             |
| LOADING QTY    | 84pcs/40HQ                         |
|                |                                    |

Ergonomics sitting posture design

Firm and beautiful rear alumium armrest

USB charging connector

 $\boxtimes$  for your cellphone

Fencing mask style LED double light

Car p" shift design

✓ for safer starting in case of wrong throttle touch

Supercar style modelling design

One button start

Supercar linear sword style taillight

Super thin panel LCD

### Color options