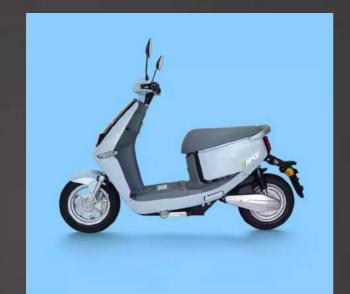

SPEED      | 45K M /H                           |
| RANGE DISTANCE | 50-55K M                           |
| TYRE SIZE      | 3.0-10                             |
| LOADING QTY    | 87pcs/40HQ                         |
|                |                                    |











Ergonomics sitting posture design

Firm and beautiful rear alumium armrest

USB charging connector

 $\boxtimes$  for your cellphone

n" linear LED light

Car P" shift design

for safer starting in case of wrong throttle touch













One button start

RS intelligent remote sencing key

- ☑ Unlocking automaticly when enter induction range
- ✓ Locking automaticly when leave induction range

Hydralic adjustable rear suspension

270⊠ turning light

cold light illuminator screen LCD



### Color options

















## C-UMI

| MODEL NO.      | C-UMI                              |
|----------------|------------------------------------|
| BATTERY        | 48V 28AH REMOVABLE LITHIUM BATTERY |
| MOTOR          | 1000W (rated power)                |
| BRAKE          | F:DISC BRAKE R:DRUM BRAKE          |
| CERTIFICATE    | EEC(EURO 4)                        |
| MAX SPEED      | 45K M /H                           |
| RANGE DISTANCE | 50-55K M                           |
| TYRE SIZE      | 3.0-10                             |
| LOADING QTY    | 84pcs/40HQ                         |
|                |                                    |













Ergonomics sitting posture design

Firm and beautiful rear alumium armrest

USB charging connector

 $\boxtimes$  for your cellphone

Fencing mask st