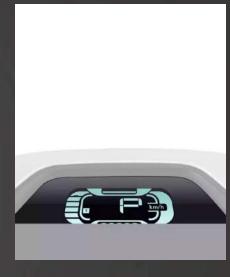

- button start for power
- □ no need key anymore
- no need to pull back key and switch off power

Digital LCD speedmeter

- $\boxtimes$  with high definition
- data precise and clear even under strong light

#### P shift safe start button

- you could only drive after pushing P button when power on
- in case of unexpecting throttle touch