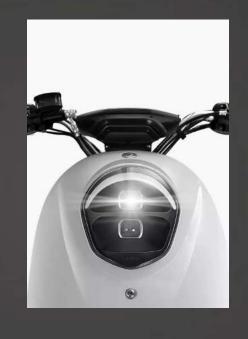

maticly when leave induction range

Hydralic adjustable rear suspension

270⊠ turning light

cold light illuminator screen LCD



### Color options

















## C-UMI

| MODEL NO.      | C-UMI                              |
|----------------|------------------------------------|
| BATTERY        | 48V 28AH REMOVABLE LITHIUM BATTERY |
| MOTOR          | 1000W (rated power)                |
| BRAKE          | F:DISC BRAKE R:DRUM BRAKE          |
| CERTIFICATE    | EEC(EURO 4)                        |
| MAX SPEED      | 45K M /H                           |
| RANGE DISTANCE | 50-55K M                           |
| TYRE SIZE      | 3.0-10                             |
| LOADING QTY    | 84pcs/40HQ                         |
|                |                                    |













Ergonomics sitting posture design

Firm and beautiful rear alumium armrest

USB charging connector

 $\boxtimes$  for your cellphone

Fencing mask style LED double light

Car p" shift design

✓ for safer starting in case of wrong throttle touch









Supercar style modelling design



One button start





Supercar linear sword style taillight



Super thin panel LCD



### Color options









# MAX E-Motorcycle

# THANKS FOR YOUR TIME