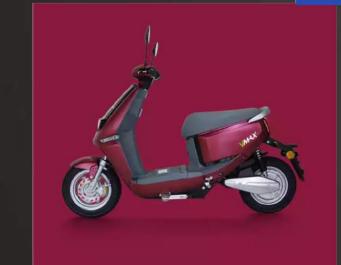

EED      | 45K M /H                           |
| RANGE DISTANCE | 50-55K M                           |
| TYRE SIZE      | 3.0-10                             |
| LOADING QTY    | 87pcs/40HQ                         |
|                |                                    |











Ergonomics sitting posture design

Firm and beautiful rear alumium armrest

USB charging connector

 $\boxtimes$  for your cellphone

n" linear LED light

Car P" shift design

for safer starting in case of wrong throttle touch













One button start

RS intelligent remote sencing key

- ☑ Unlocking automaticly when enter induction range
- ✓ Locking automaticly when leave induction range

Hydralic adjustable rear suspension

270⊠ turning light

cold light illuminator screen LCD



### Color options

















## C-UMI

| MODEL NO.      | C-UMI                              |
|----------------|------------------------------------|
| BATTERY        | 48V 28AH REMOVABLE LITHIUM BATTERY |
| MOTOR          | 1000W (rated power)                |
| BRAKE          | F:DISC BRAKE R:DRUM BRAKE          |
| CERTIFICATE    | EEC(EURO 4)                        |
| MAX SPEED      | 45K M /H                           |
| RANGE DISTANCE | 50-55K M                           |
| TYRE SIZE      | 3.0-10                             |
| LOADING QTY    | 84pcs/40HQ                         |
|                |                                    |













Ergonomics sitting posture design

Firm and beautiful rear alumium armrest

USB charging connector

 $\boxtimes$  for your cellphone

Fencing mask styl