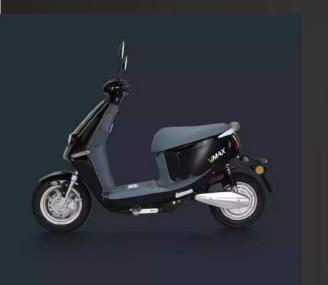

MAX SPEED      | 45K M /H                           |
| RANGE DISTANCE | 50-55K M                           |
| TYRE SIZE      | 3.0-10                             |
| LOADING QTY    | 87pcs/40HQ                         |
|                |                                    |











Ergonomics sitting posture design

Firm and beautiful rear alumium armrest

USB charging connector

 $\boxtimes$  for your cellphone

n" linear LED light

Car P" shift design

for safer starting in case of wrong throttle touch













One button start

RS intelligent remote sencing key

- ☑ Unlocking automaticly when enter induction range
- ✓ Locking automaticly when leave induction range

Hydralic adjustable rear suspension

270⊠ turning light

cold light illuminator screen LCD



### Color options

















## C-UMI

| MODEL NO.      | C-UMI                              |
|----------------|------------------------------------|
| BATTERY        | 48V 28AH REMOVABLE LITHIUM BATTERY |
| MOTOR          | 1000W (rated power)                |
| BRAKE          | F:DISC BRAKE R:DRUM BRAKE          |
| CERTIFICATE    | EEC(EURO 4)                        |
| MAX SPEED      | 45K M /H                           |
| RANGE DISTANCE | 50-55K M                           |
| TYRE SIZE      | 3.0-10                             |
| LOADING QTY    | 84pcs/40HQ                         |
|                |                                    |













Ergonomics sitting posture design

Firm and beautiful rear alumium armrest

USB charging connector

 $\boxtimes$  for your cellphone

Fencing mas