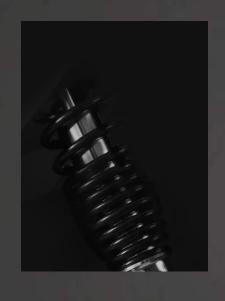

#### Inverted hydraulic front shock absorber

#### Air hydraulic shock

- avoid damped air layer when acting section returns