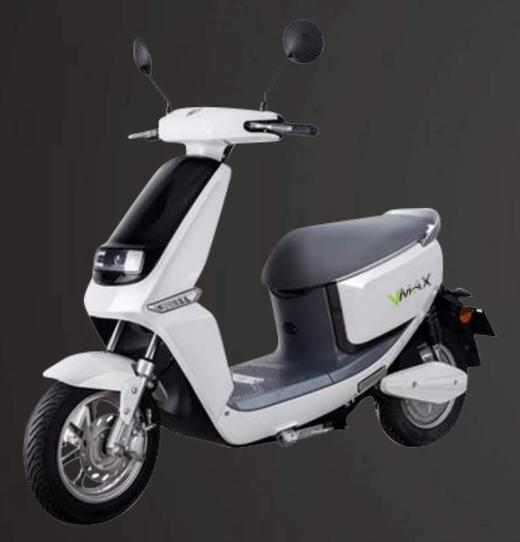

## C-LINE

| MODEL NO.      | C-LINE                             |
|----------------|------------------------------------|
| BATTERY        | 48V 28AH REMOVABLE LITHIUM BATTERY |
| MOTOR          | 1000W (rated power)                |
| BRAKE          | F:DISC BRAKE R:DRUM BRAKE          |
| CERTIFICATE    | EEC(EURO 4)                        |
| MAX SPEED      | 45K M /H                           |
| RANGE DISTANCE | 50-55K M                           |
| TYRE SIZE      | 3.0-10                             |
| LOADING QTY    | 87pcs/40HQ                         |
|                |                                    |

### Color options