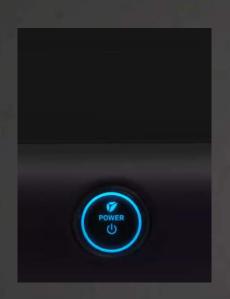

- button start for power
- □ no need key anymore
- no need to pull back key and switch off power

Digital LCD speedmeter

- $\boxtimes$  with high definition
- data precise and clear even under strong light

One button start

RS intelligent remote sencing key

- ☑ Unlocking automaticly when enter induction range
- ✓ Locking automaticly when leave induction range

Hydralic adjustable rear suspension

270⊠ turning light