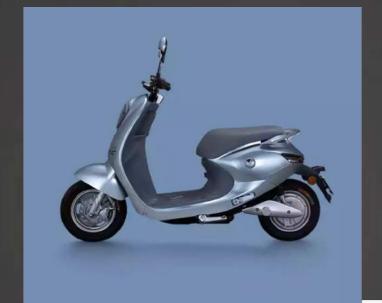

## C-LINE

| MODEL NO.      | C-LINE                             |
|----------------|------------------------------------|
| BATTERY        | 48V 28AH REMOVABLE LITHIUM BATTERY |
| MOTOR          | 1000W (rated power)                |
| BRAKE          | F:DISC BRAKE R:DRUM BRAKE          |
| CERTIFICATE    | EEC(EURO 4)                        |
| MAX SPEED      | 45K M /H                           |
| RANGE DISTANCE | 50-55K M                           |
| TYRE SIZE      | 3.0-10                             |
| LOADING QTY    | 87pcs/40HQ                         |
|                |                                    |

Ergonomics sitting posture design

Firm and beautiful rear alumium armrest

USB charging connector

 $\boxtimes$  for your cellphone

n" linear LED light

Car P" shift design

for safer starting in case of wrong throttle touch

One button start

RS intelligent remote sencing key

- ☑ Unlocking automaticly when enter induction range
- ✓ Locking automaticly when leave induction range

Hydralic adjustable rear suspension

270⊠ turning light

### Color options