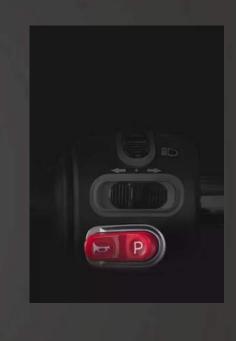

#### P shift safe start button

- you could only drive after pushing P button when power on
- in case of unexpecting throttle touch

Ergonomics sitting posture design

Firm and beautiful rear alumium armrest

USB charging connector

 $\boxtimes$  for your cellphone

n" linear LED light

Car P" shift design

for safer starting in case of wrong throttle touch