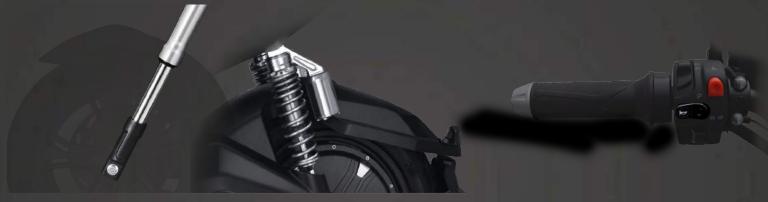

#### Inverted hydraulic front shock absorber

#### Air hydraulic shock

- avoid damped air layer when acting section returns

#### P shift safe start button

- you could only drive after pushing P button when power on
- in case of unexpecting throttle touch