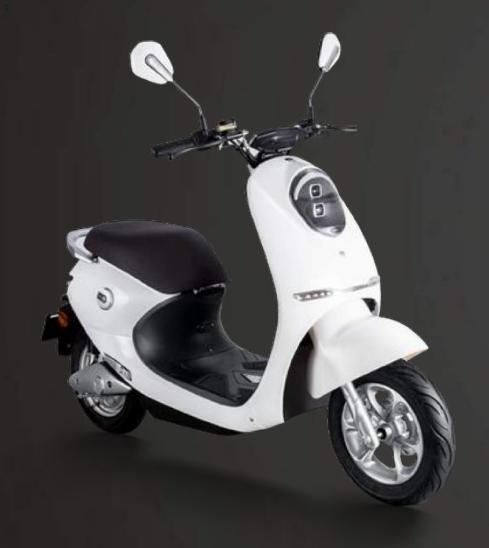

## **Z**3

| MODEL NO.      | Z3                                             |
|----------------|------------------------------------------------|
| RALIERY        | 72V 20AH LEAD ACID/60V 26AH<br>LITHIUM BATTERY |
| MOTOR          | 1800W                                          |
| BRAKE          | F:DISC BRAKE ;R: DISC BRAKE                    |
| CERTIFICATE    | EEC (EURO 4)                                   |
| MAX SPEED      | 45K M /H                                       |
| RANGE DISTANCE | 60K M-65K M                                    |
| TORQUE         | 130 N.M                                        |
| TYRE SIZE      | F:90/90-12 R:100/80-12                         |
| LOADING QTY    | 87 PCS/40HQ                                    |
|                |                                                |
|                |                                                |

Automaticly recognize vehicle owener

- equipped with RS smart key
- recognize vehicle owner automaticly
- □ unlocked automaticly when near the vehicle
- ☑ lock the vehicle automaticly when far away

NO key control

- button start for power
- □ no need key anymore
- no need to pull back key and switch off power

Digital LCD speedmeter

- $\boxtimes$  with high definition
- data precise and clear even under strong light