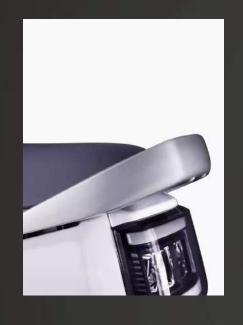

#### Inverted hydraulic front shock absorber

#### Air hydraulic shock

- avoid damped air layer when acting section returns