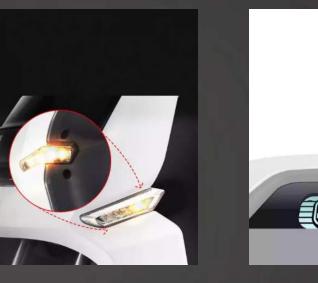

One button start

RS intelligent remote sencing key

- ☑ Unlocking automaticly when enter induction range
- ✓ Locking automaticly when leave induction range

Hydralic adjustable rear suspension

270⊠ turning light