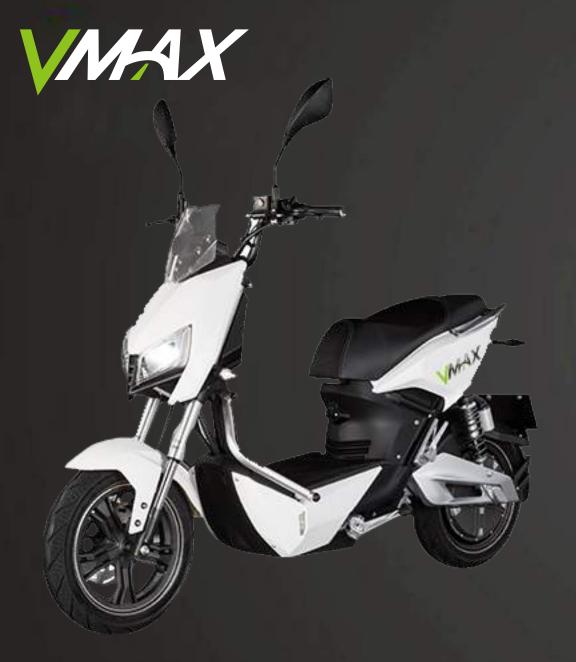

# WAX E-Motorcycle

2018

## **Z**3

| MODEL NO.      | Z3                                             |
|----------------|------------------------------------------------|
| RALIERY        | 72V 20AH LEAD ACID/60V 26AH<br>LITHIUM BATTERY |
| MOTOR          | 1800W                                          |
| BRAKE          | F:DISC BRAKE ;R: DISC BRAKE                    |
| CERTIFICATE    | EEC (EURO 4)                                   |
| MAX SPEED      | 45K M /H                                       |
| RANGE DISTANCE | 60K M-65K M                                    |
| TORQUE         | 130 N.M                                        |
| TYRE SIZE      | F:90/90-12 R:100/80-12                         |
| LOADING QTY    | 87 PCS/40HQ                                    |
|                |                                                |
|                |                                                |