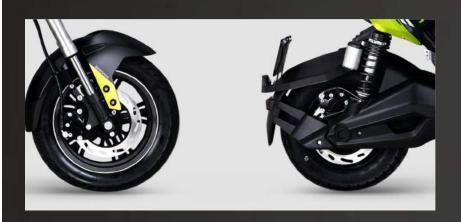

- Steady braking even if at high speed

#### Inverted hydraulic front shock absorber

#### Air hydraulic shock

- avoid damped air layer when acting section returns